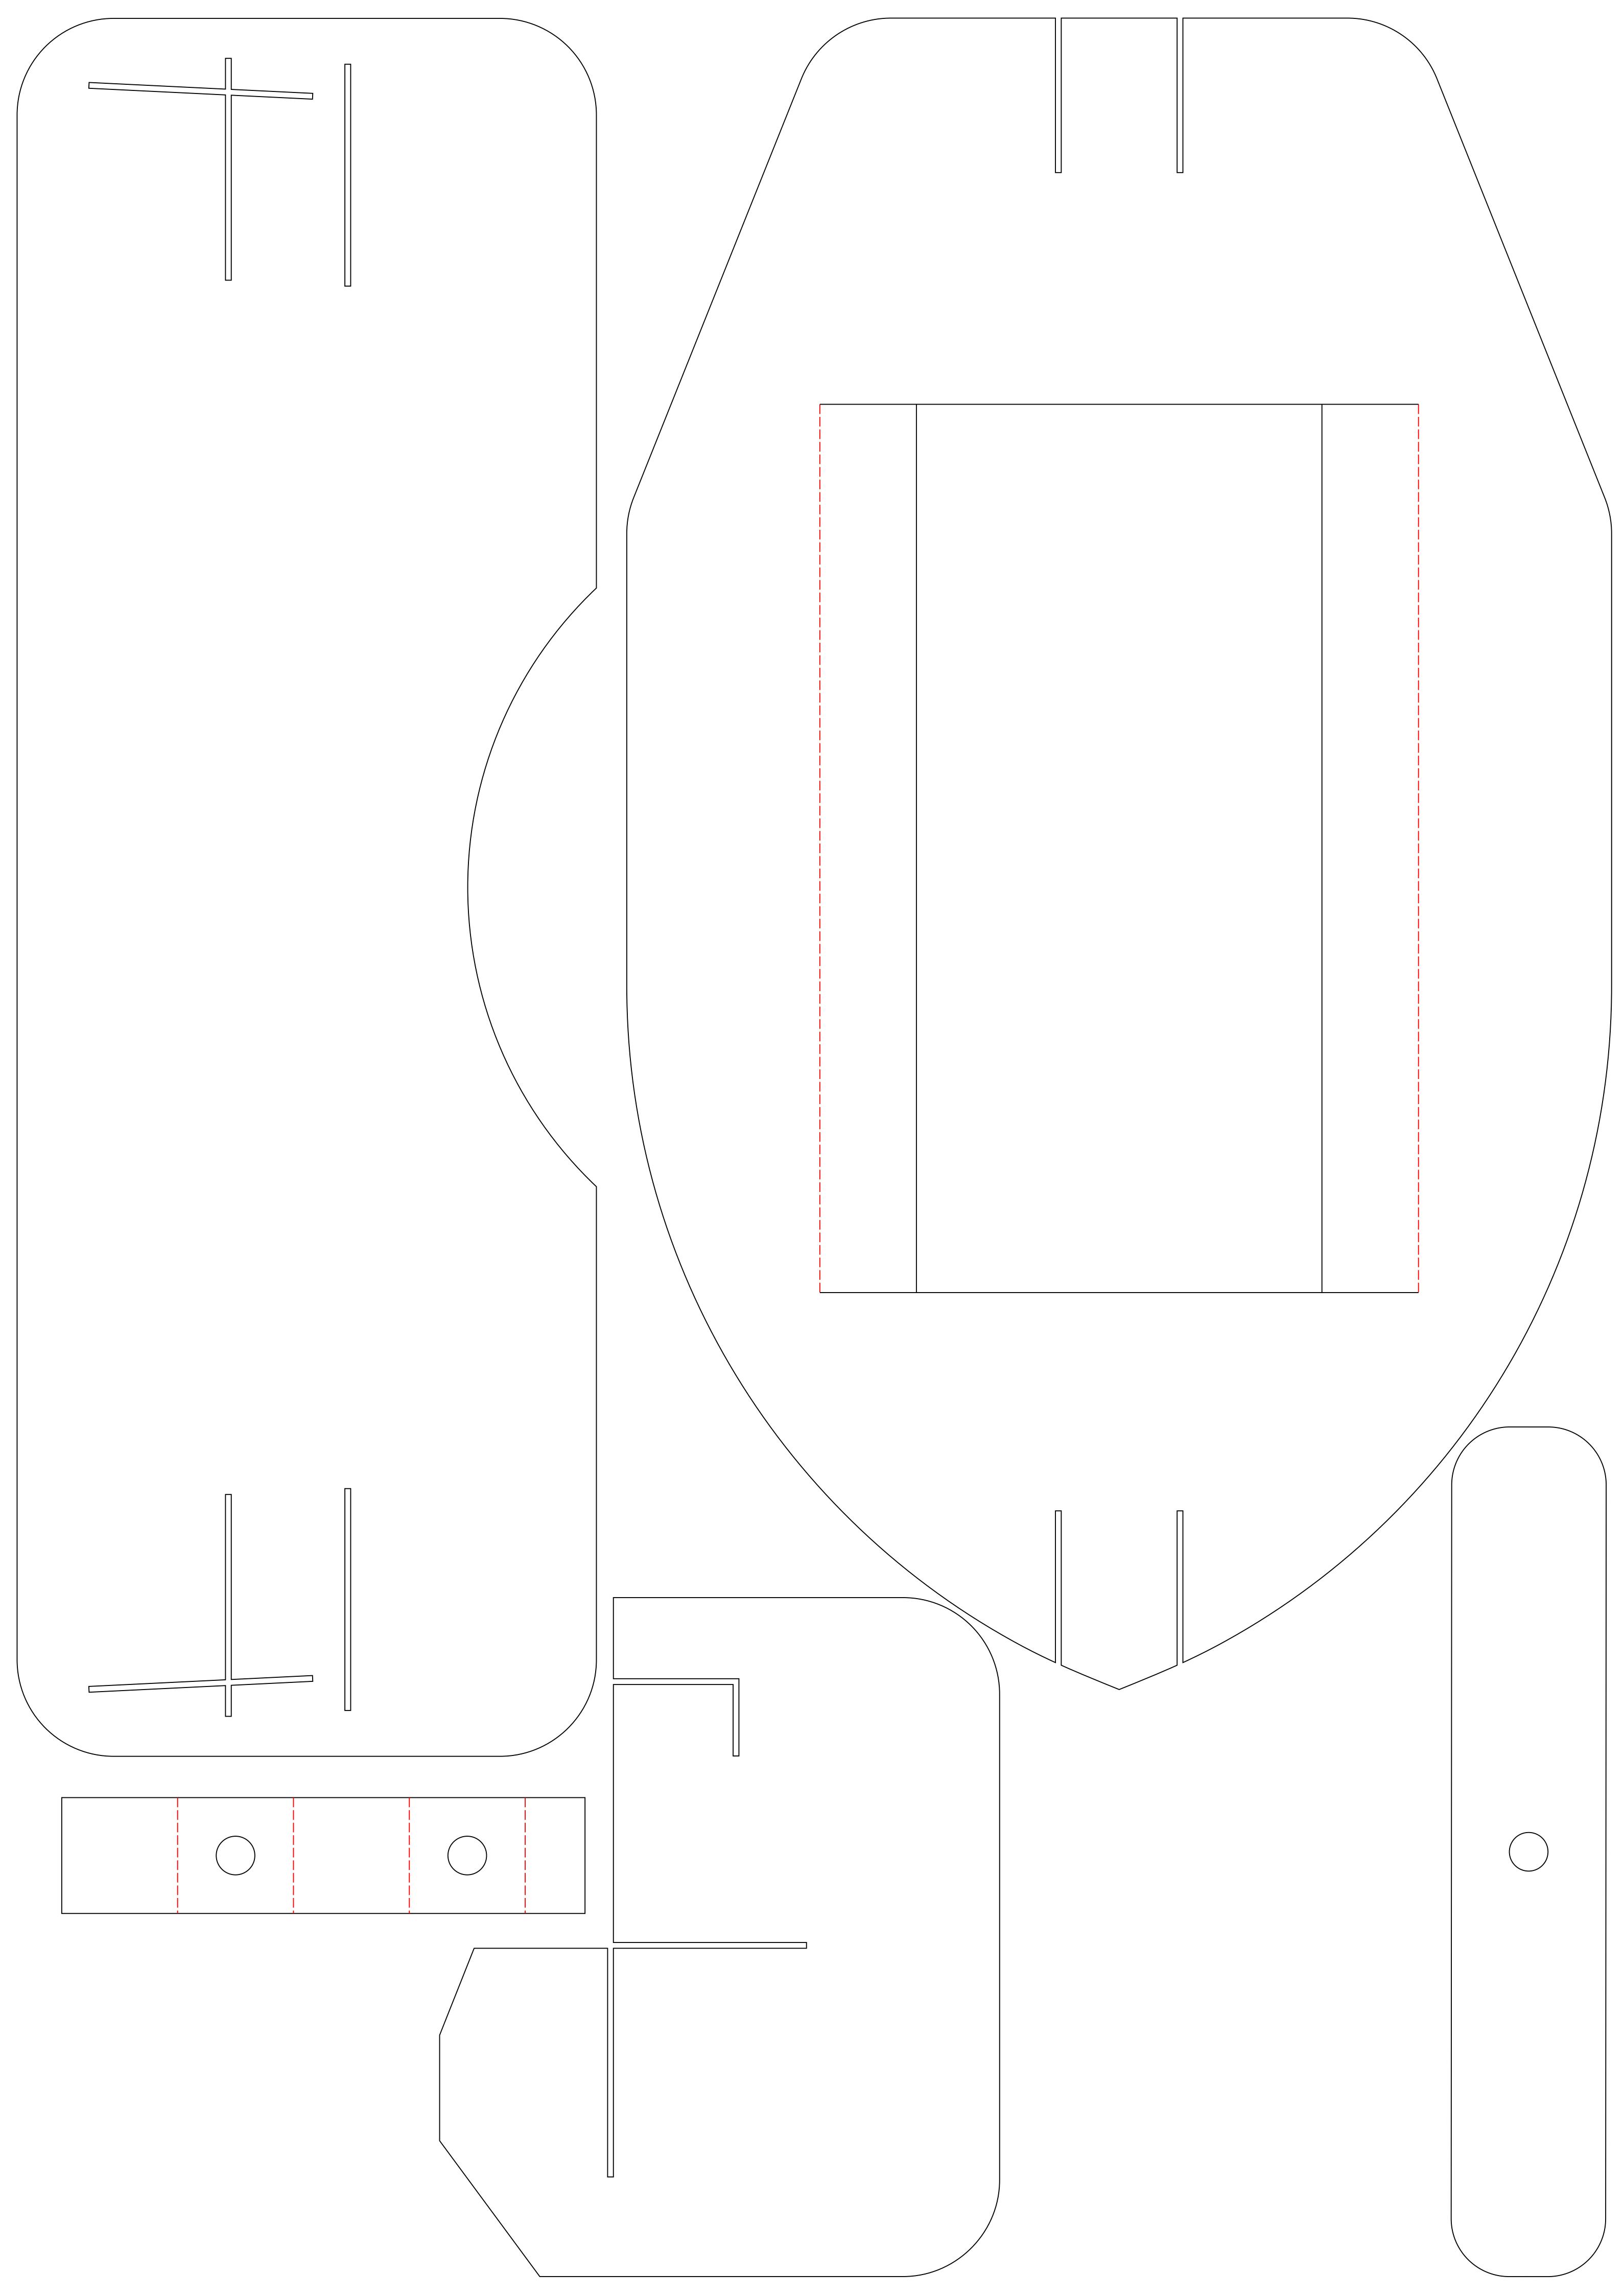

## BIPLAILE create your own cardboard plane

23 macsh 28 macsh

patterns 1:1 scale

Detailed assembly instructions download there: http://macoshdesign.pl/cardboard/

| LINES IDENTIFICATION                         |
|----------------------------------------------|
| cutting line                                 |
| bending line                                 |
| ATTENTION!!! The direction of the fibers in  |
| the multilavered cardboard is very important |

the infultilayered cardboard is very important. Because the construction breakableness level depends on it. Use the sheet with the fibers direction along it (as on this picture)

© All rights reserved. Resale and any other commercial using