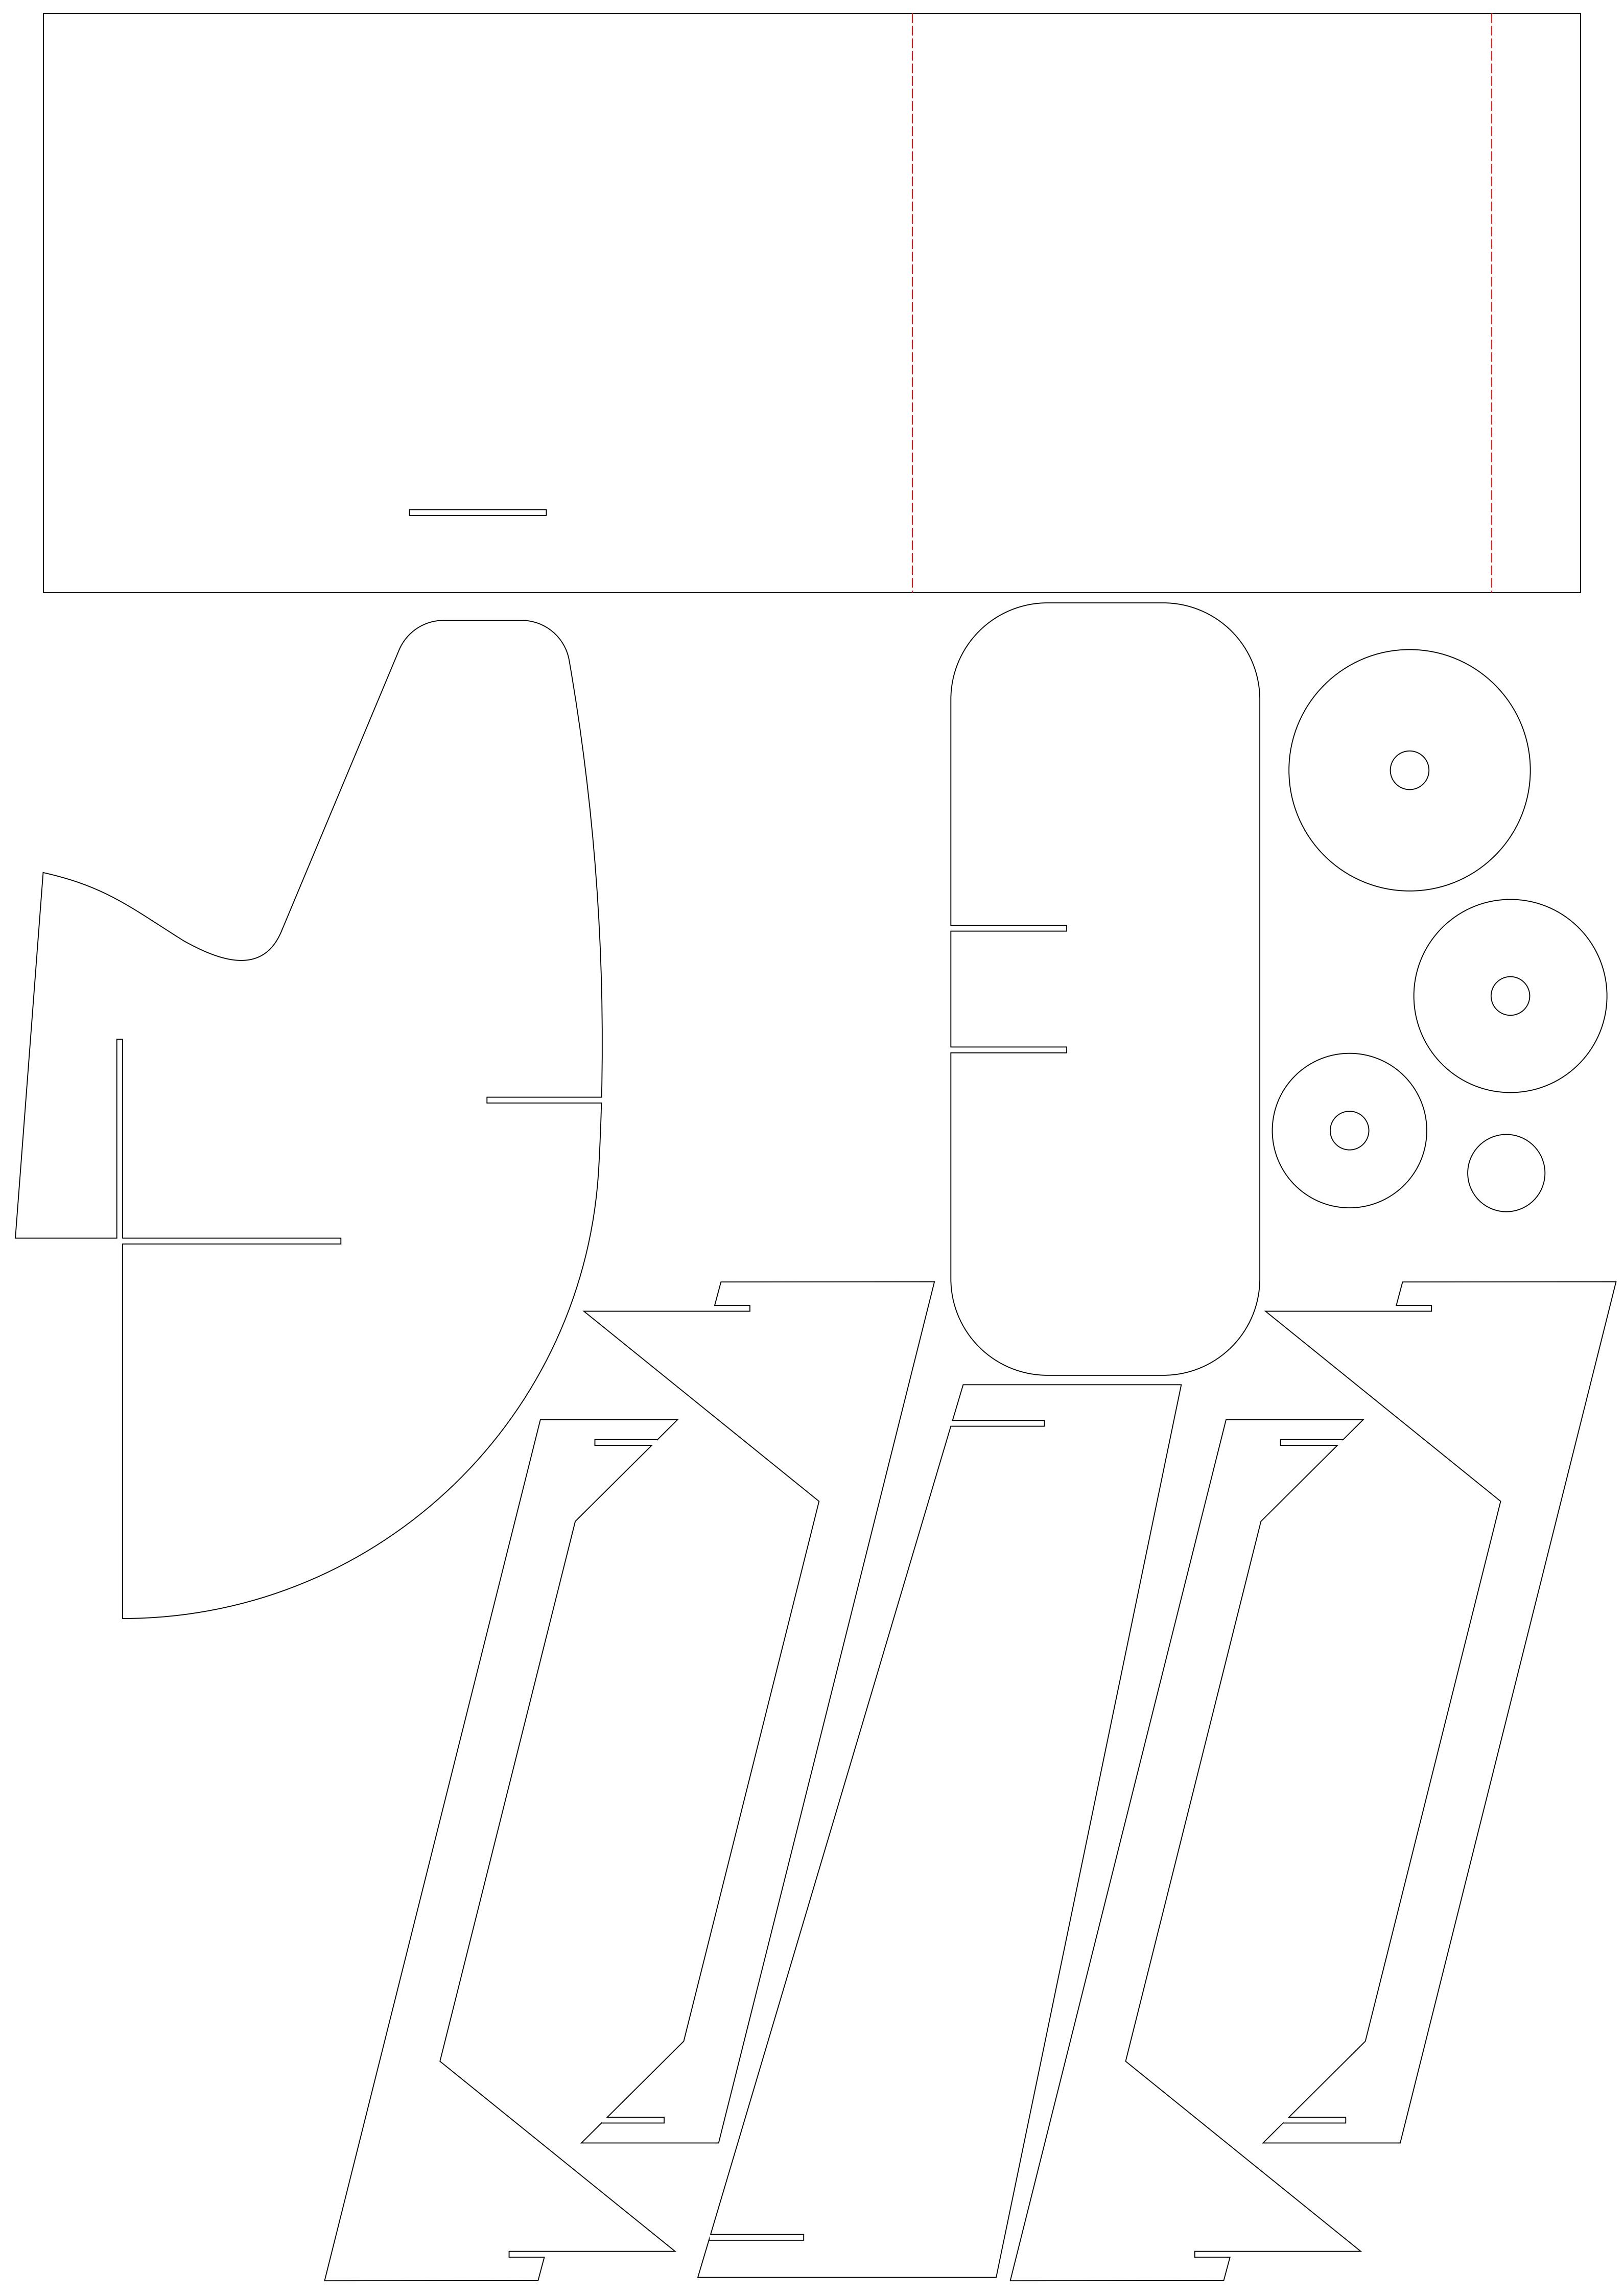

## BIPLAILE create your own cardboard plane

23 macsh 28 macsh

patterns 1:1 scale

Detailed assembly instructions download there: http://macoshdesign.pl/cardboard/

| LINES IDENTIFICATION                         |
|----------------------------------------------|
| cutting line                                 |
| bending line                                 |
| ATTENTION!!! The direction of the fibers in  |
| the multilavered cardboard is very important |

the infultilayered cardboard is very important. Because the construction breakableness level depends on it. Use the sheet with the fibers direction along it (as on this picture)

© All rights reserved. Resale and any other commercial using